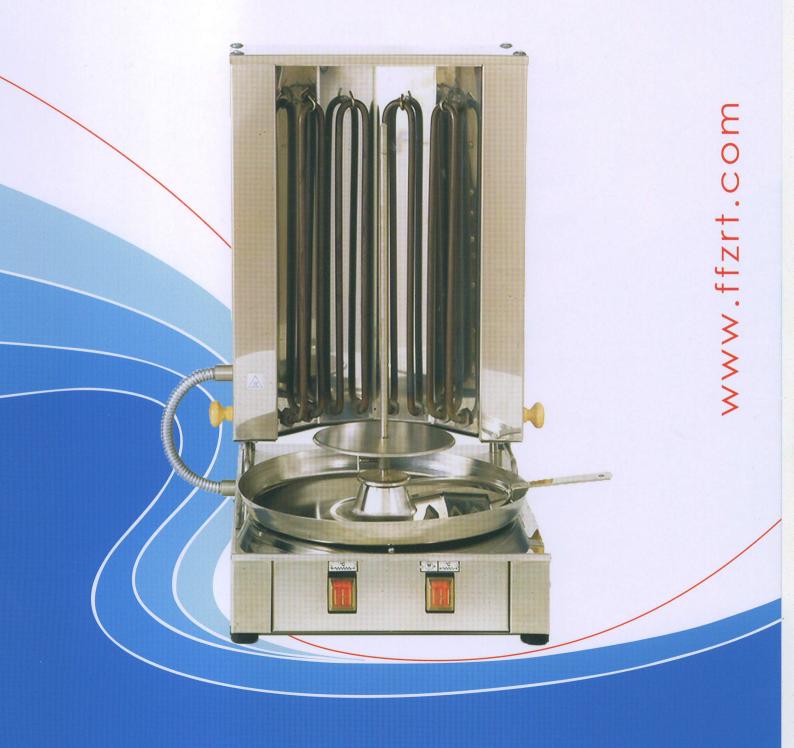

## **Gyros grills**

Due to its easy handling this special catering equipment is a very popular product, which can be purchased in electric and gas assortment as well. For one occasion the equipment is suitable to grill approximately 5-7 kg of meat.

The gyros grill is equipped with electric rotary engines.

The gas assortment is functioning with LPG.

| Туре       | GSG-1  | GSE-1    |
|------------|--------|----------|
| Assortment | Gas    | Electric |
| Height     | 485 mm | 570 mm   |
| Width      | 325 mm | 335 mm   |
| Depth      | 470 mm | 465 mm   |
| Rower      | 4,4 kW | 3,6 kW   |
| Voltage    | -      | 220 V    |